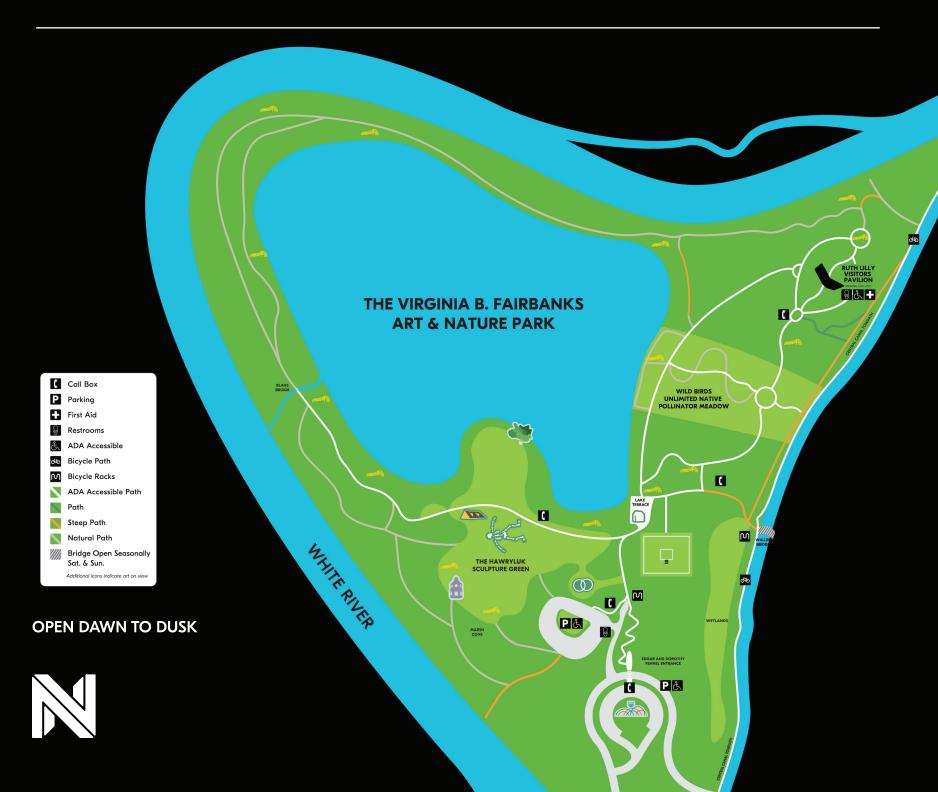

## THE VIRGINIA B. FAIRBANKS ART & NATURE PARK

Ruth Lilly Visitors Pavilion

Wild Birds Unlimited Native Polinator Meadow The Hawryluk Sculpture Green