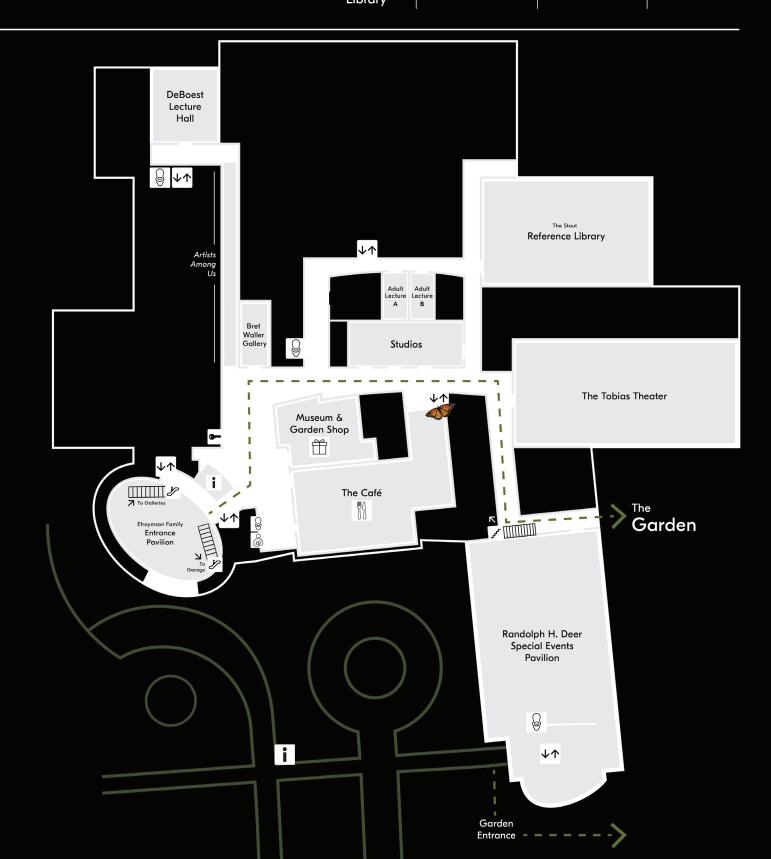

**Stairs** 

Restroom

**Elevator** 

Lockers

Shopping

Dining

**Nursing Room** 

Information

Glass Art

**Escalator** 

**Stairs** 

Restroom

**Elevator** 

**Activity Space** 

Ancient

Art

Shopping

Restroom

Dining

**Elevator** 