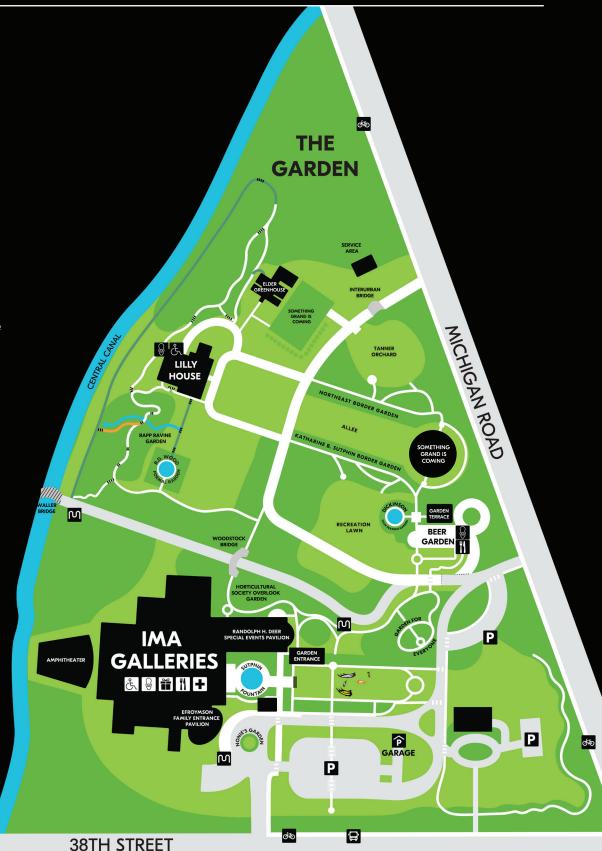

## THE GARDEN

## The Beer Garden

at Garden Terrace

Nestled in the heart of The Garden, Garden Terrace offers guests a space of respite in nature but now with a bigger and better food and beverage selection, more seating, and more ambiance than ever. The family-friendly atmosphere and menu welcome guests young and old to enjoy culinary delights in a truly special setting.

Please note, food and beverage purchases in Garden Terrace, including tasting events, can be made by credit card only.