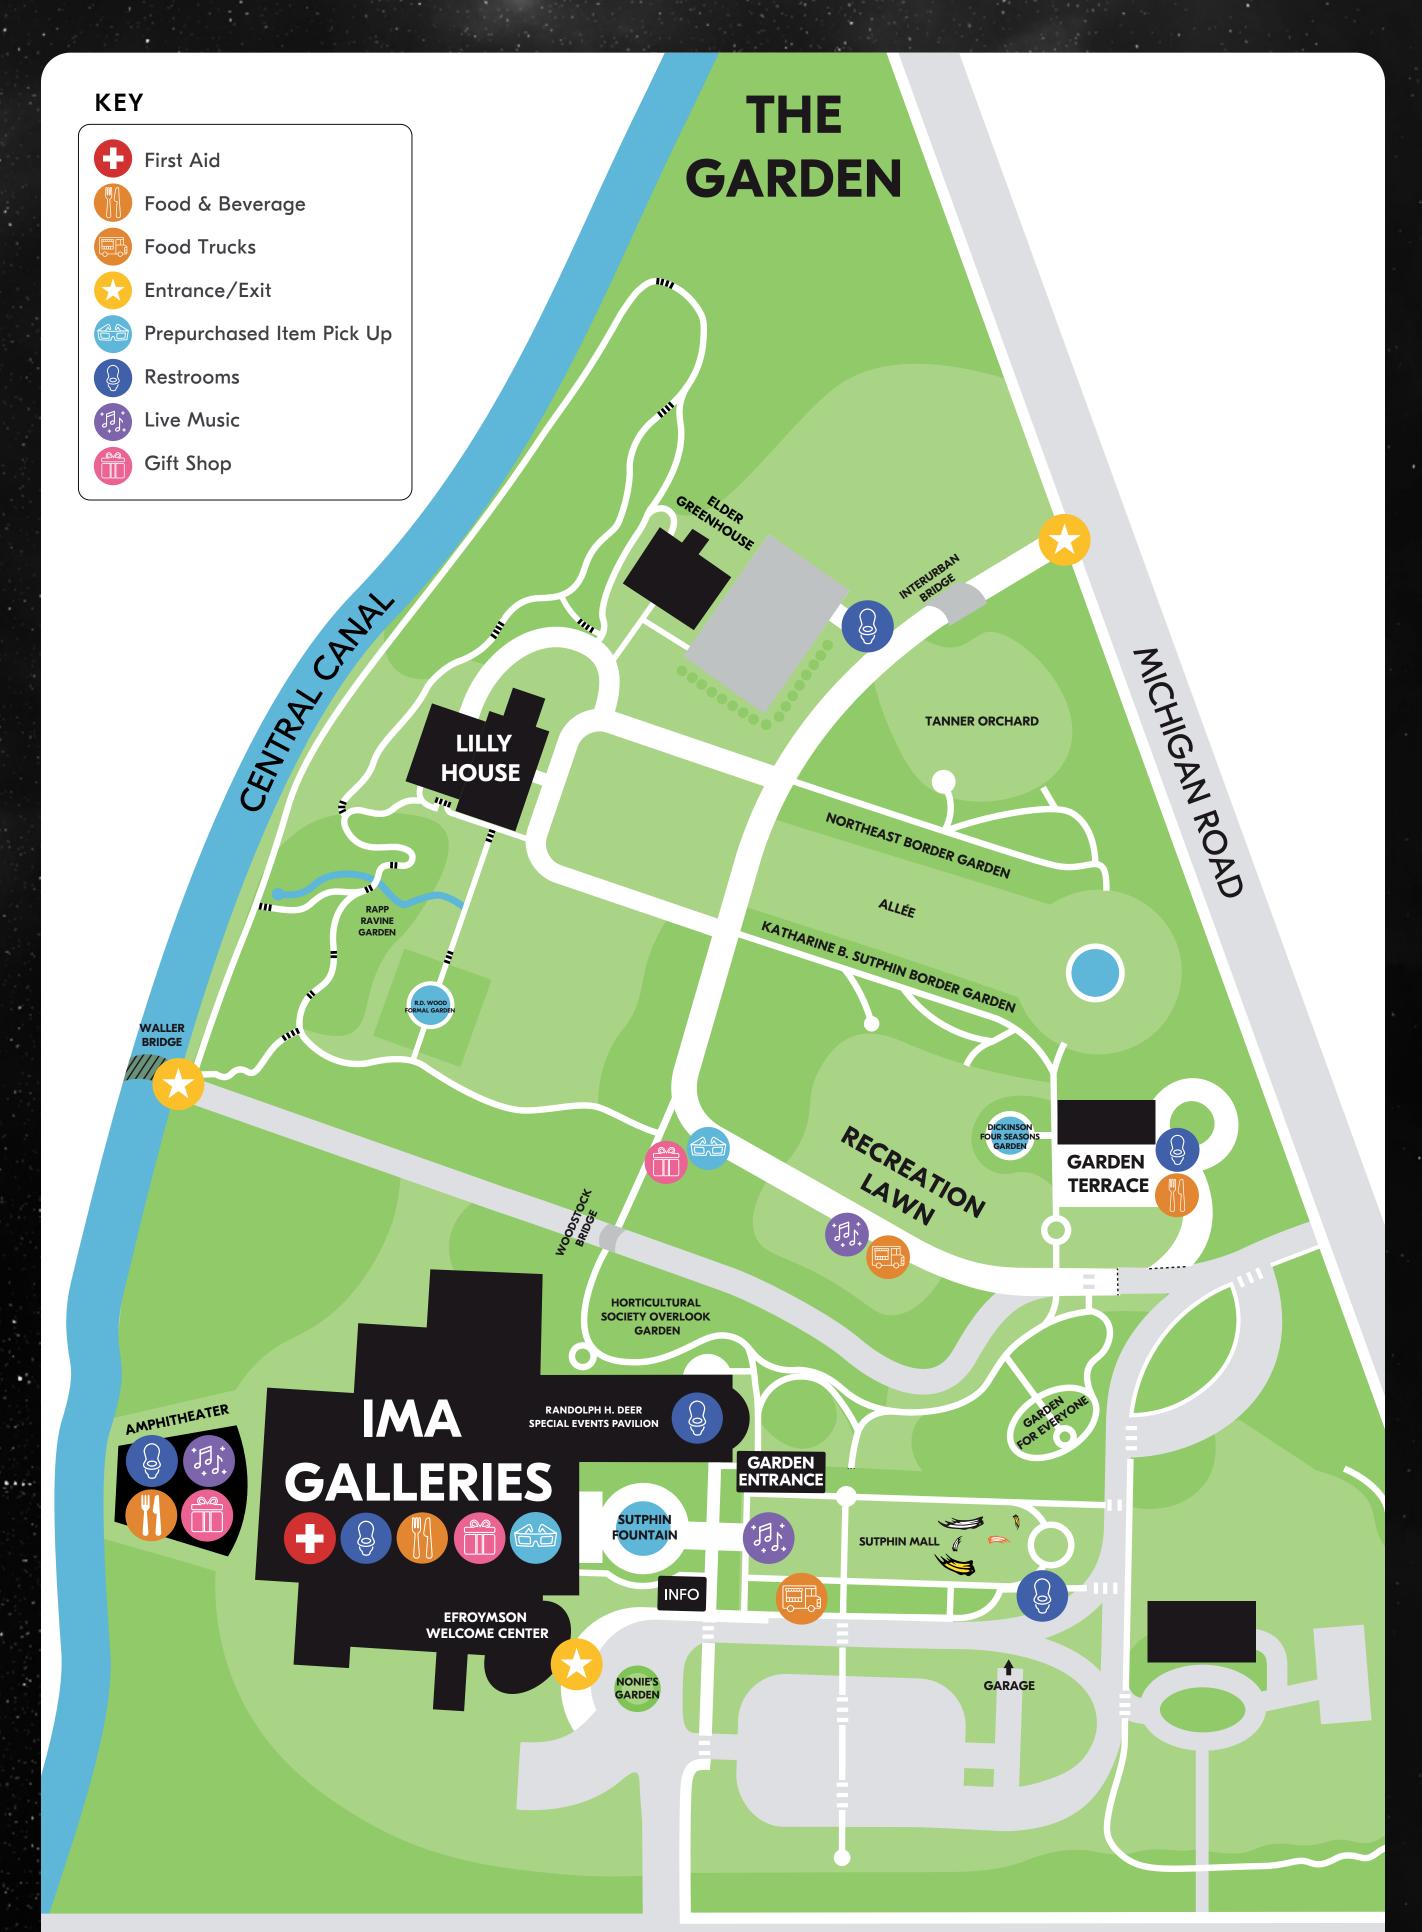

## **RUN OF SHOW**

11 AM † Newfields opens

3:05 PM Total Eclipse of The Art | All music, food and beverage service, and entertainment will pause for five minutes for The Great American Eclipse 2024

5 PM • IMA Galleries and THE LUME Indianapolis close

## MUSIC SCHEDULE BY STAGE THE AMPHITHEATER

11 AM-1 PM † DJ Metrognome

1:45—3 PM The Molly Ringwalds

3:05—3:10 PM Total Eclipse of The Art

3:15-4:30 PM • The Molly Ringwalds

## SUTPHIN MALL

11 AM-Noon † DJ Godzillest

Noon-3:05 PM + DJ Niko Flores

3:05-3:10 PM + Total Eclipse of The Art

3:15-6 PM DJ Godzillest