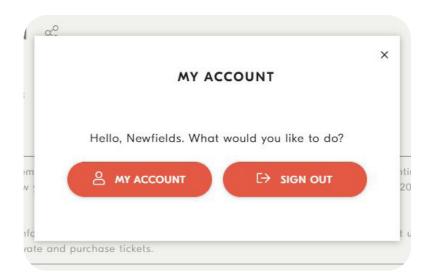

## How to Exchange Your Tickets Online

You can exchange your tickets free of charge up to a week before your ticket time through your Newfields account. For exchanges made within seven days of your ticket, a \$5 fee per ticket will be charged. No exchanges will be made within 48 hours of your planned date.

To exchange your tickets online, you must have been logged into your account at checkout.

## Step 1: Go to discovernewfields.org/checkout.

Step 2: Click Sign In on the top right side of the page. Use your account credentials to sign into your account.



**Step 3:** Click your name in the top right side of the page.



Step 4: Click My Account.



## Step 5: Click exchange.



Step 6: Select the tickets you would like to exchange by checking the box on the far right. Click Continue.



Step 7: Select a ticket of equal or lesser value for the new date and time you would like to exchange for.



**Step 8:** Confirm that you have selected your desired exchange date and time. Click Exchange Now.



Congratulations! Your newly exchanged tickets will now be available in your account highlighted in blue.