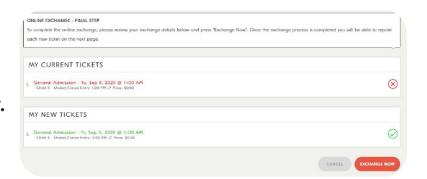

**Step 8:** Confirm that you have selected your desired exchange date and time. Click Exchange Now.

Congratulations! Your newly exchanged tickets will now be available in your account highlighted in blue.