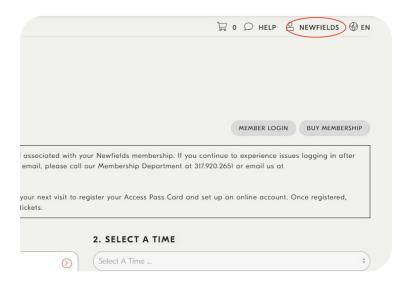

## Step 1: Go to discovernewfields.org/checkout.

Step 2: Click Sign In on the top right side of the page. Use your account credentials to sign into your account.

**Step 3:** Click your name in the top right side of the page.