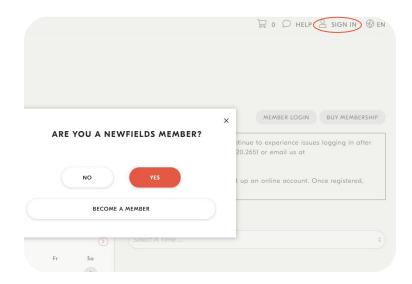

## Step 1: Go to discovernewfields.org/checkout.

Step 2: Click Sign In on the top right side of the page. Use your account credentials to sign into your account.

**Step 3:** Click your name in the top right side of the page.