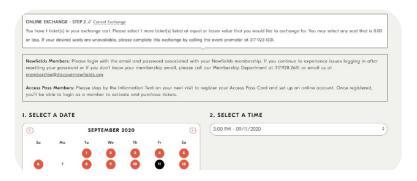

## Step 5: Click exchange.

Step 6: Select the tickets you would like to exchange by checking the box on the far right. Click Continue.

Step 7: Select a ticket of equal or lesser value for the new date and time you would like to exchange for.

**Step 8:** Confirm that you have selected your desired exchange date and time. Click Exchange Now.

Congratulations! Your newly exchanged tickets will now be available in your account highlighted in blue.