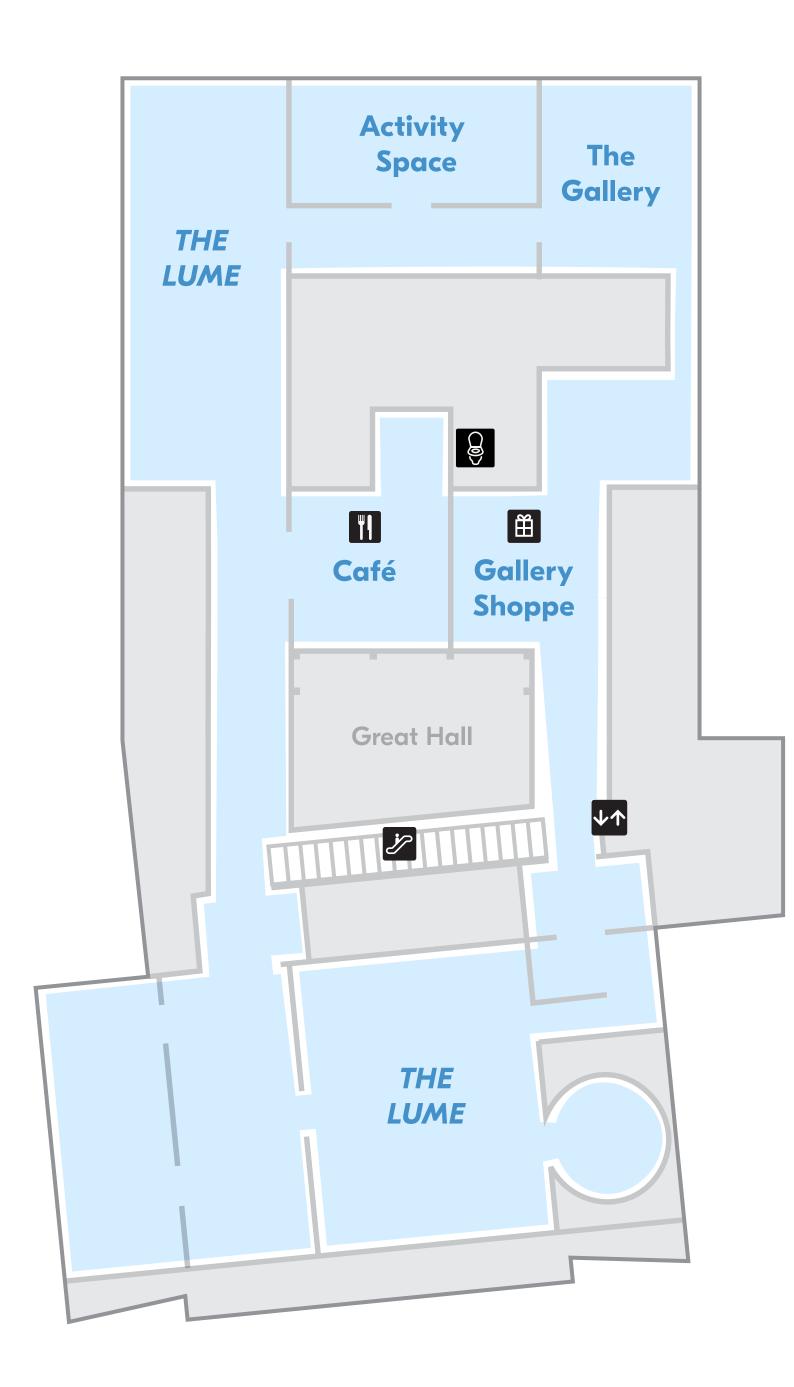

## FLOOR 2

European Art Decorative Arts Star Studio Glass Art Embodied: Human Figures in Art

The Clowes Pavilion: Reimagined

Café Activity Space The Gallery

Gallery Shoppe

Elevator

 $\checkmark \downarrow$ 