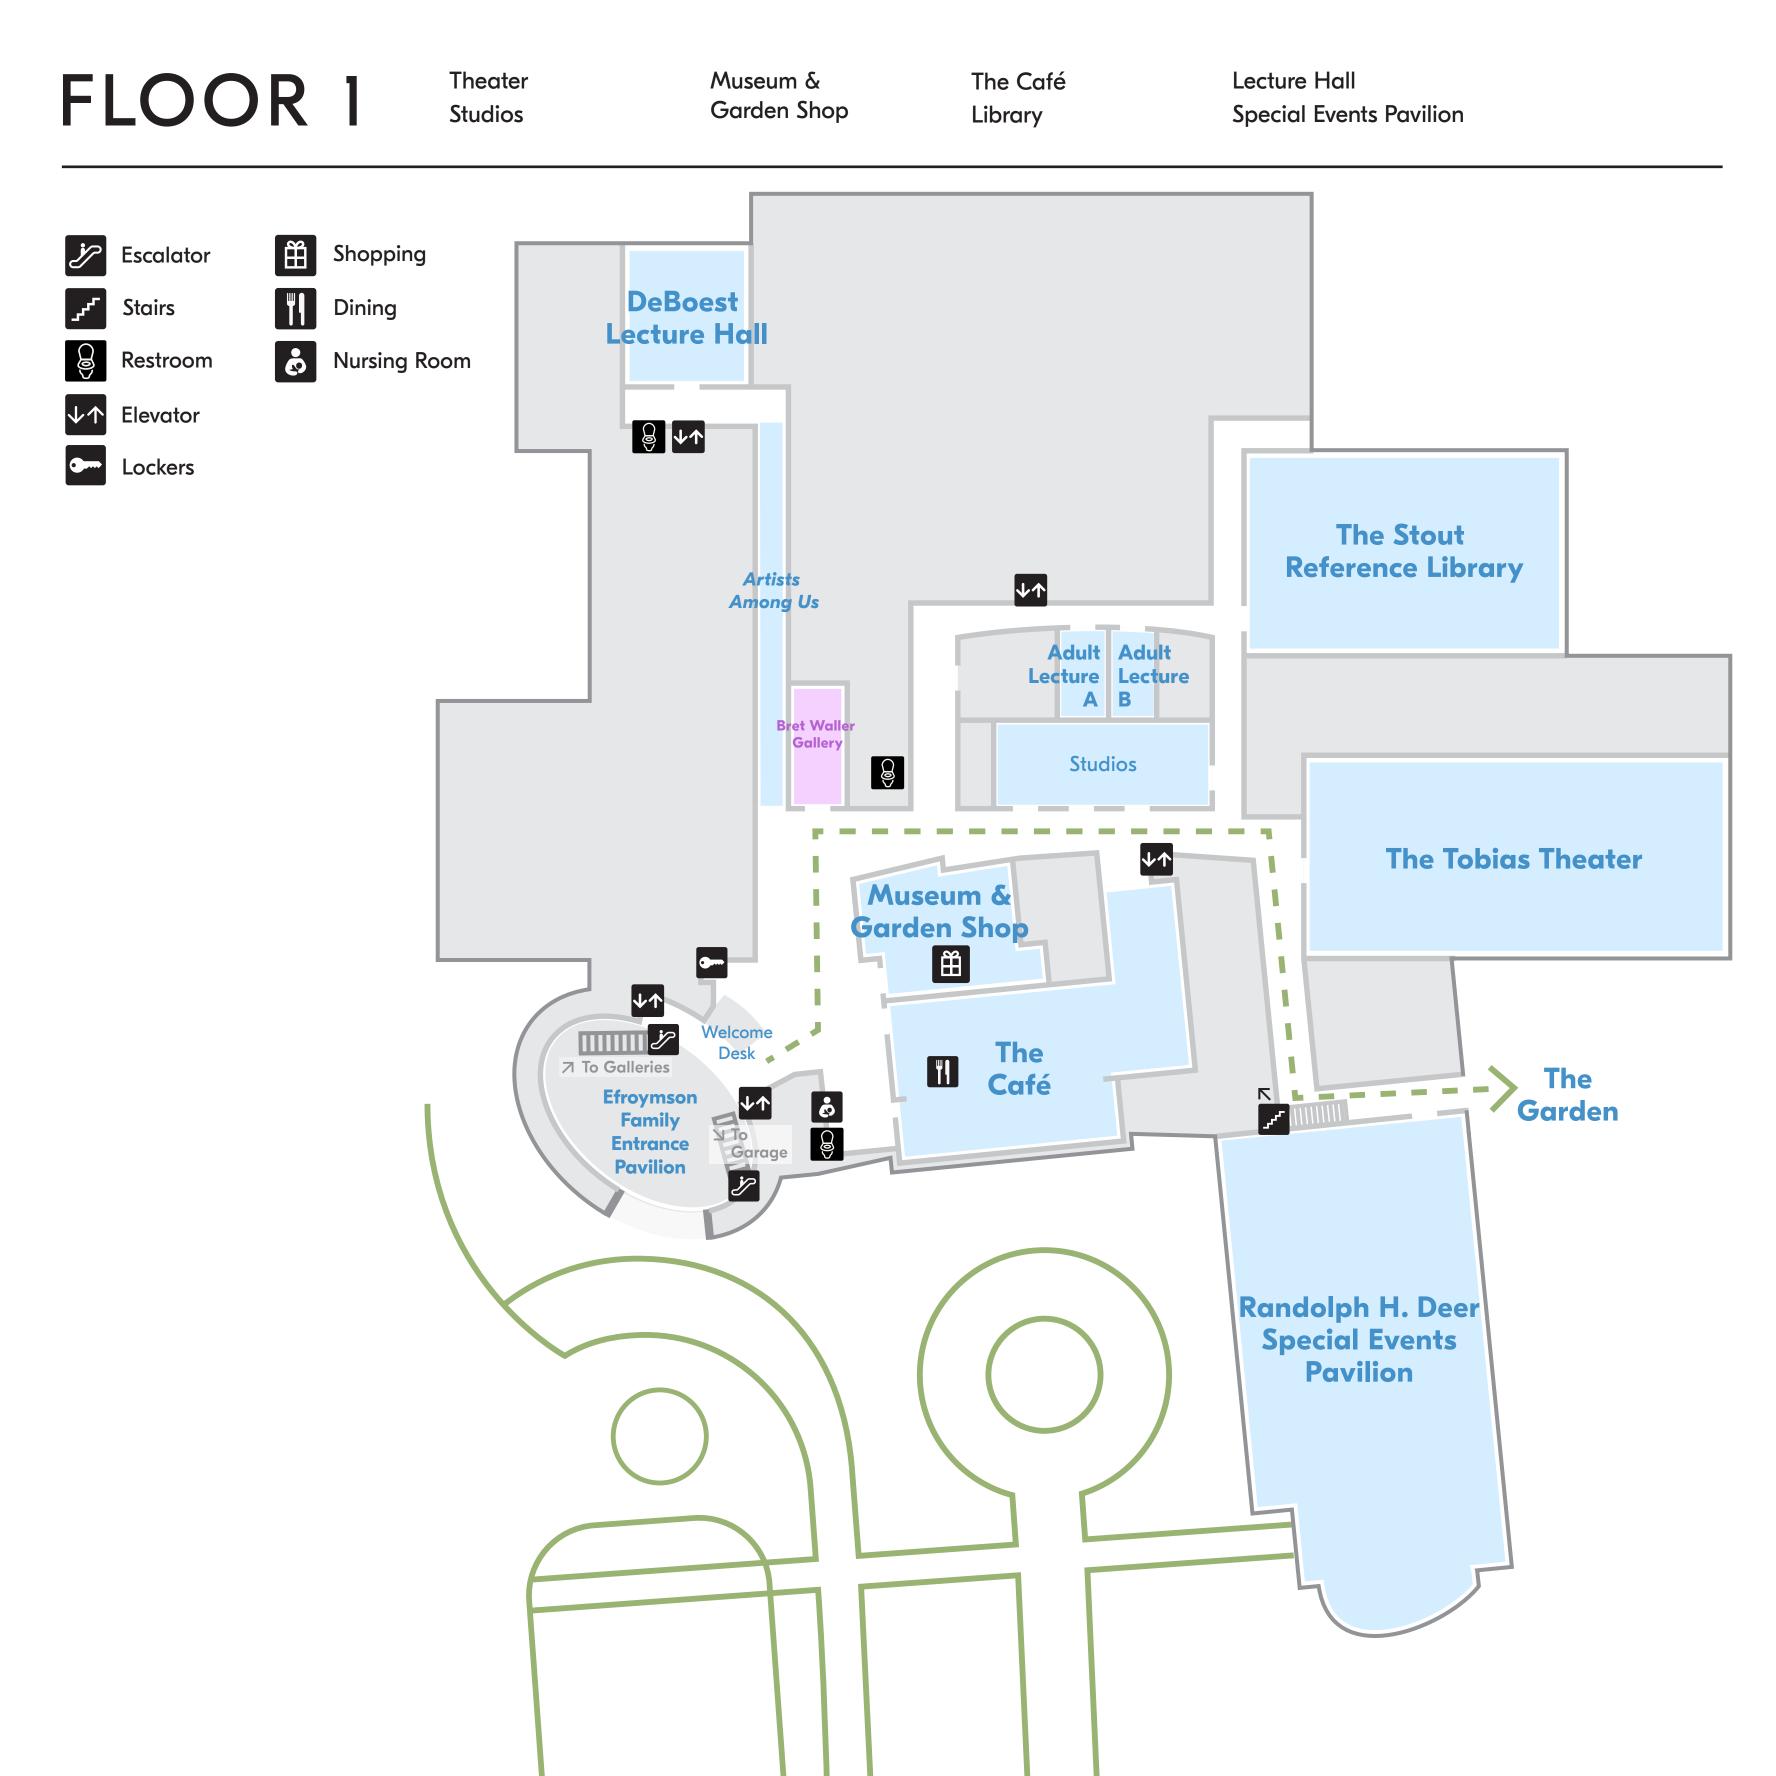

## FLOOR 2

European Art Decorative Arts Star Studio Glass Art Embodied: Human Figures in Art

The Clowes Pavilion: Reimagined

Café Activity Space The Gallery

Gallery Shoppe

Elevator

 $\checkmark \downarrow$ 