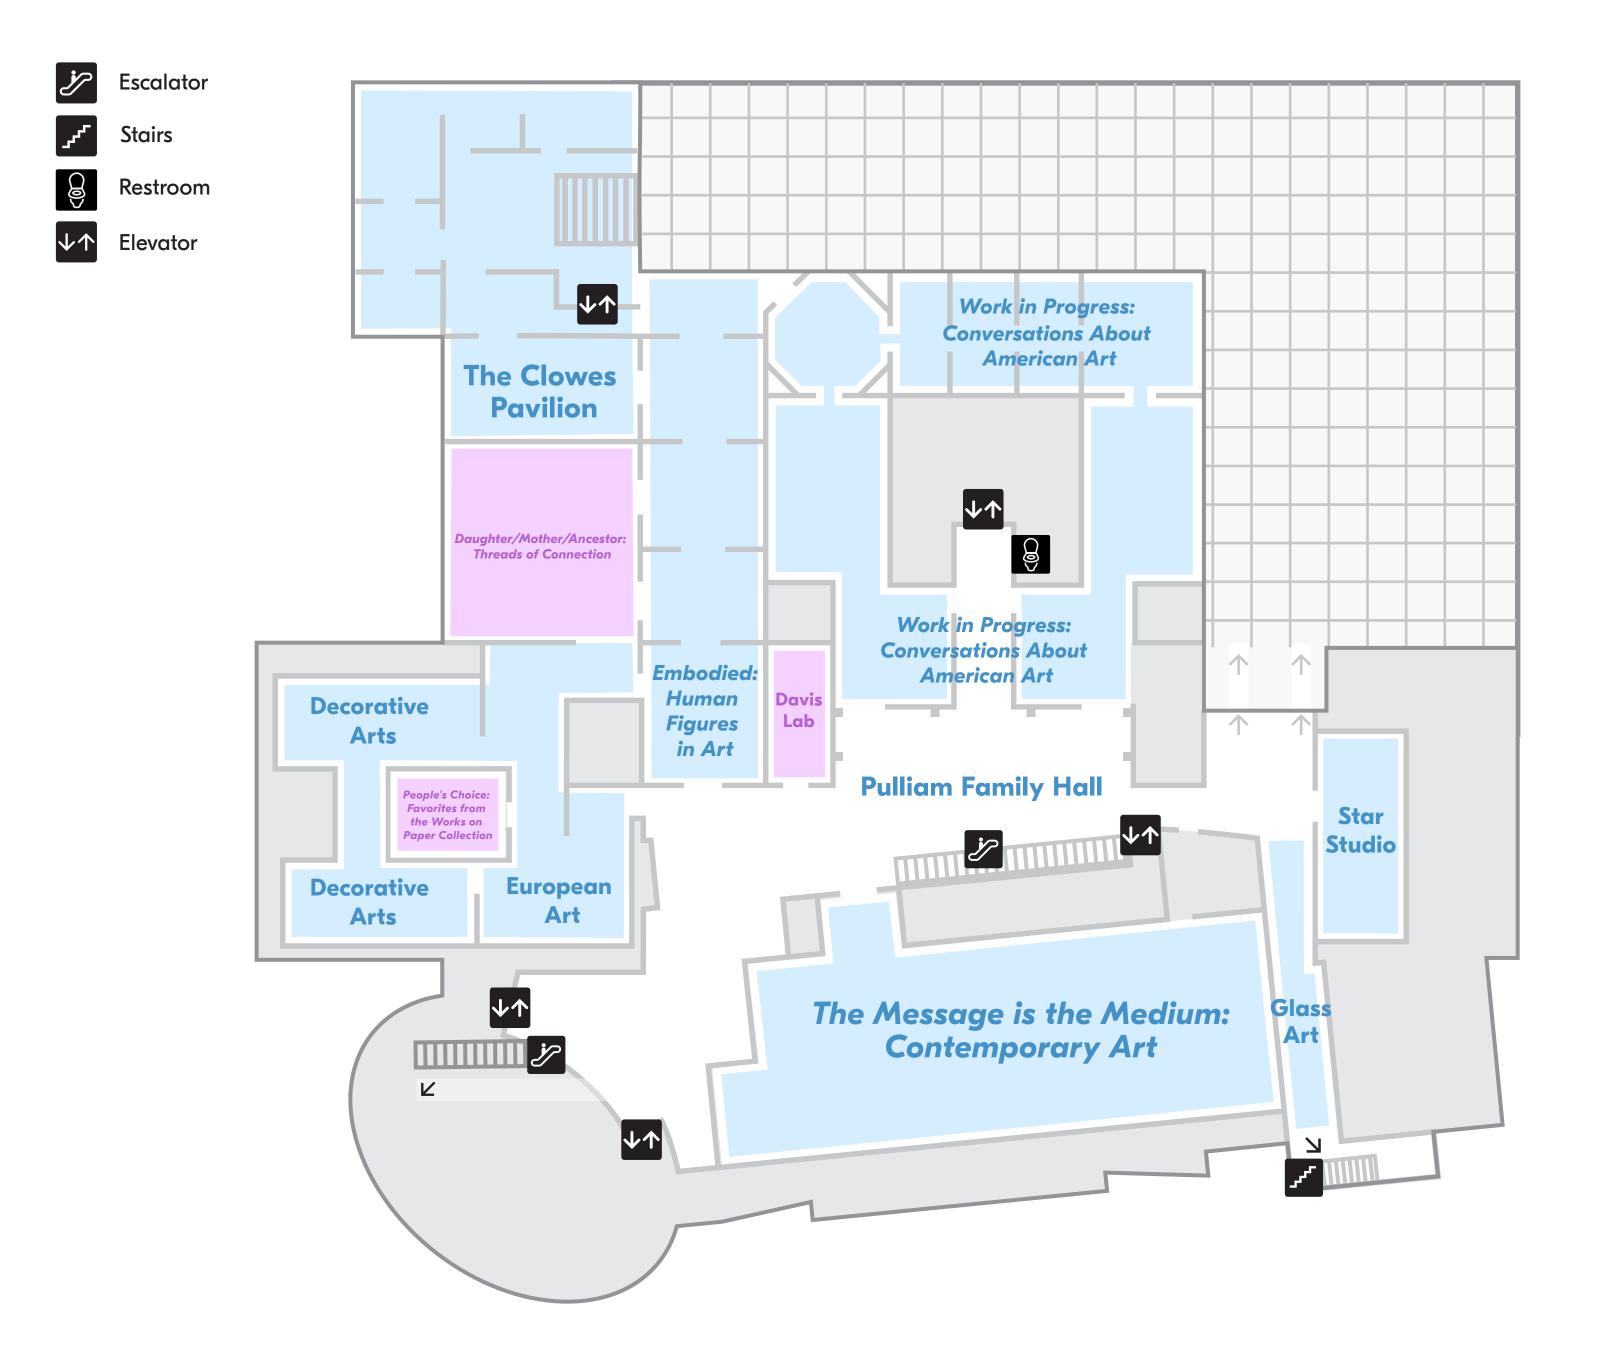

## FLOOR 2

European Art Decorative Arts Star Studio Glass Art Embodied: Human Figures in Art

The Clowes Pavilion: Reimagined

Café Activity Space The Gallery

Gallery Shoppe

Elevator

 $\checkmark \downarrow$ 