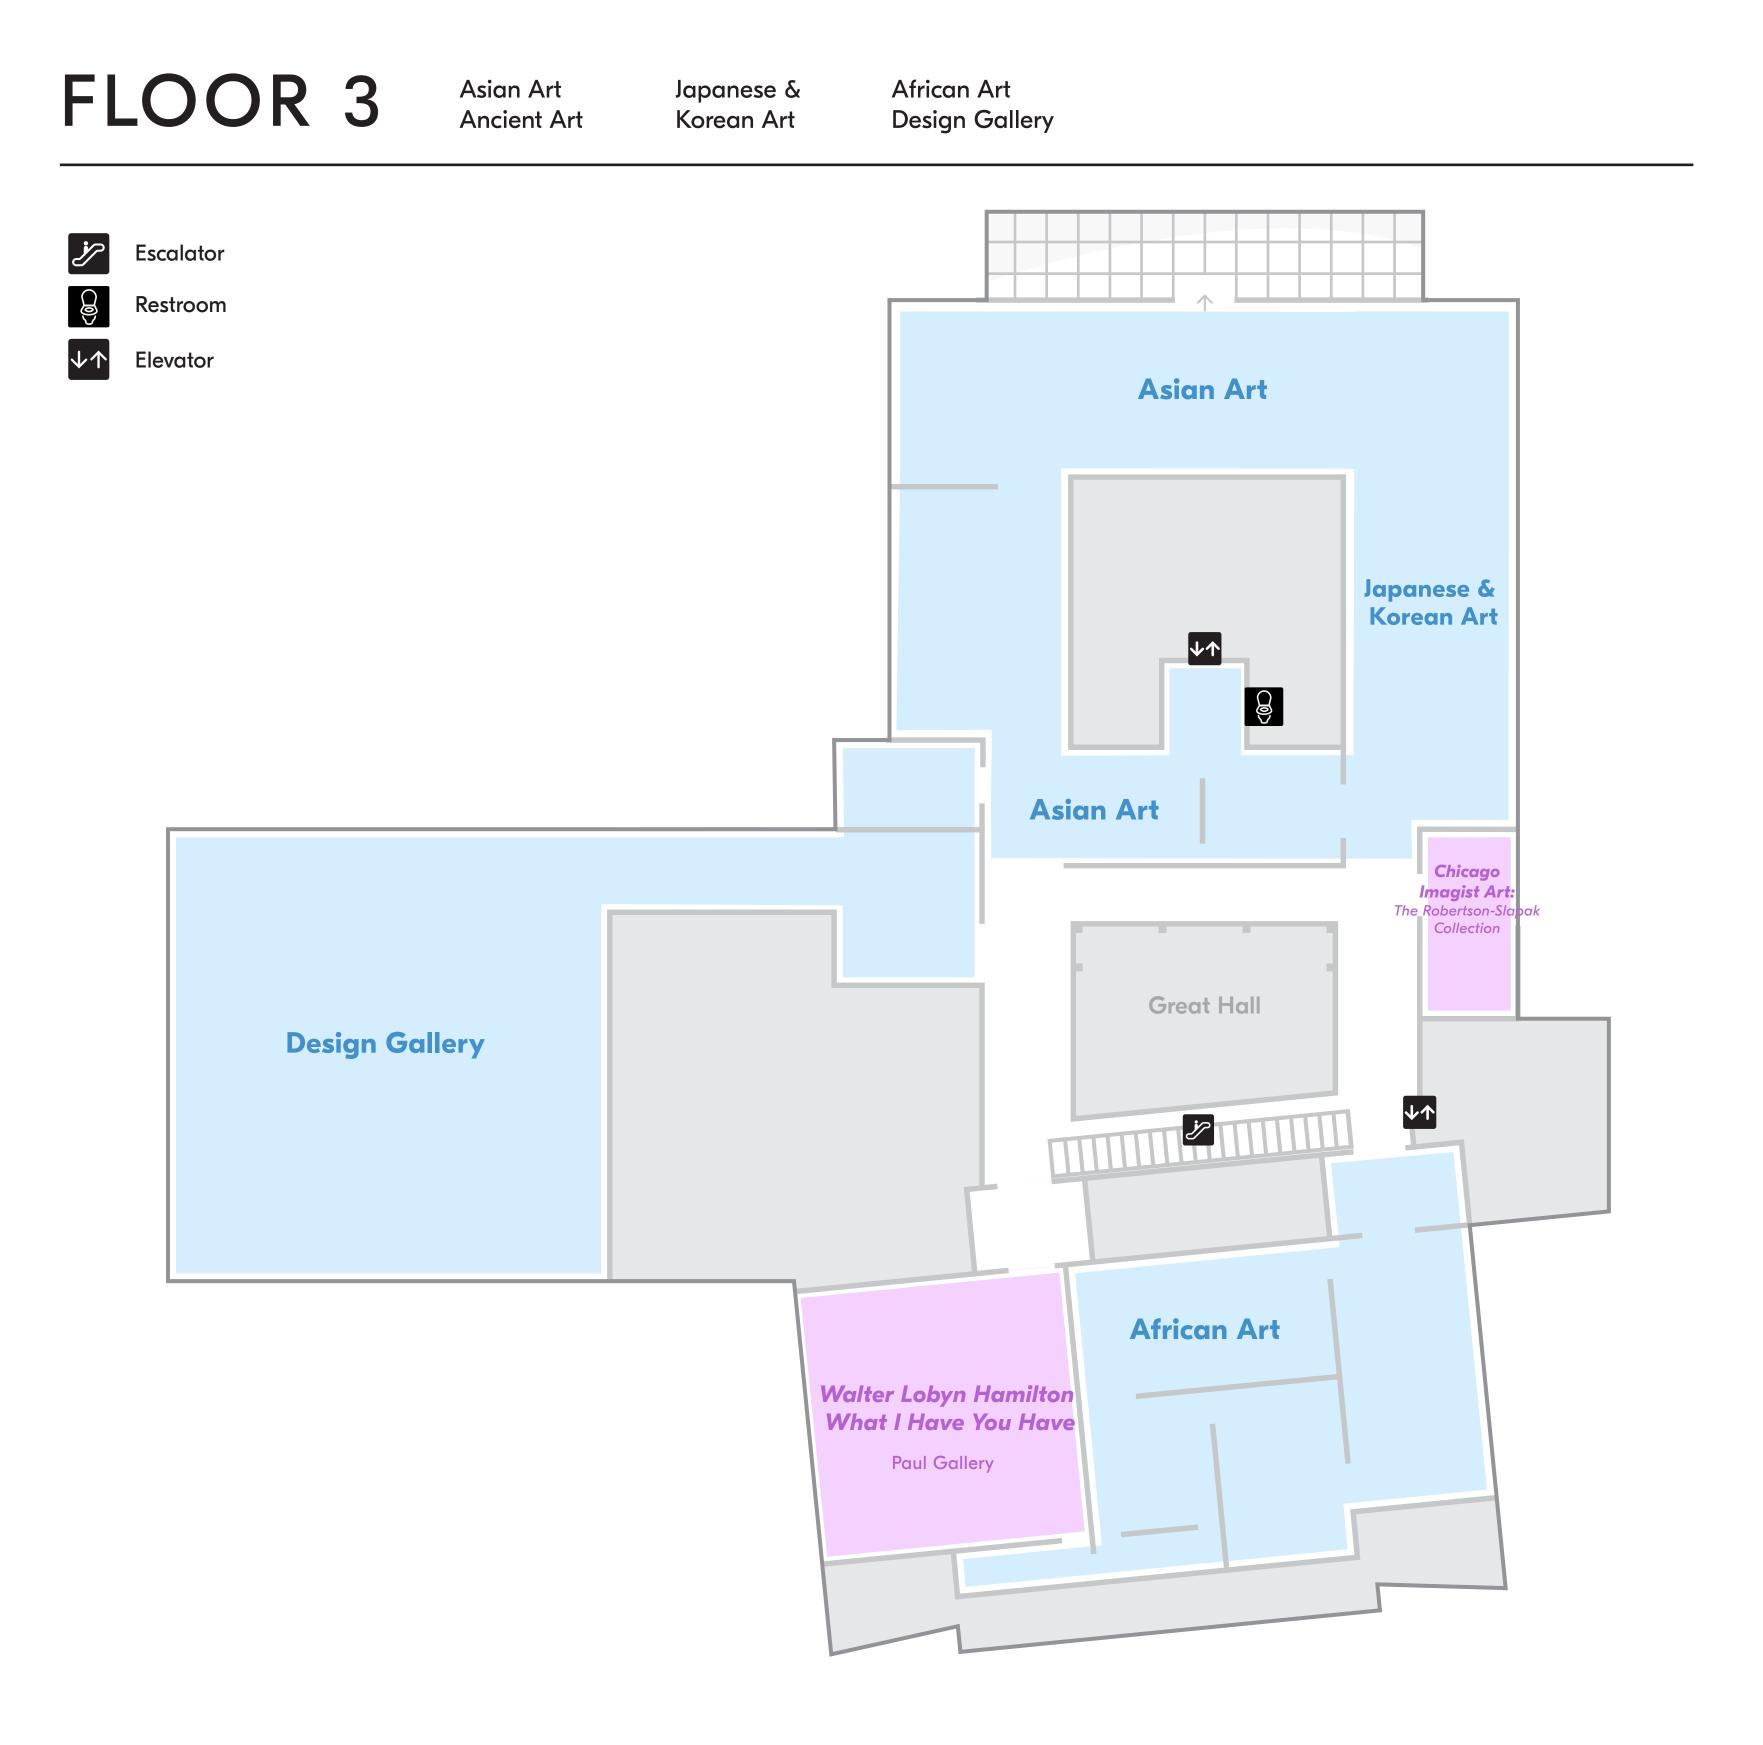

| Walking Path                                         |
|         | Gift Shop                                            |
|         | Food & Beverage                                      |
| Ţ       | Bus Stop                                             |
|         | ADA Accessible Path                                  |
|         | Steep Path                                           |
|         | Natural Path                                         |
| ••      | Path from Fairbanks<br>Park to IMA (. <i>75 mi</i> ) |
|         | Bridge Open<br>Sat. & Sun.                           |
|         | Bench Around the Lake                                |





## FLOOR 2

European Art Decorative Arts Star Studio Glass Art Embodied: Human Figures in Art

The Clowes Pavilion: Reimagined









Café Activity Space The Gallery

Gallery Shoppe



Elevator

 $\checkmark \downarrow$