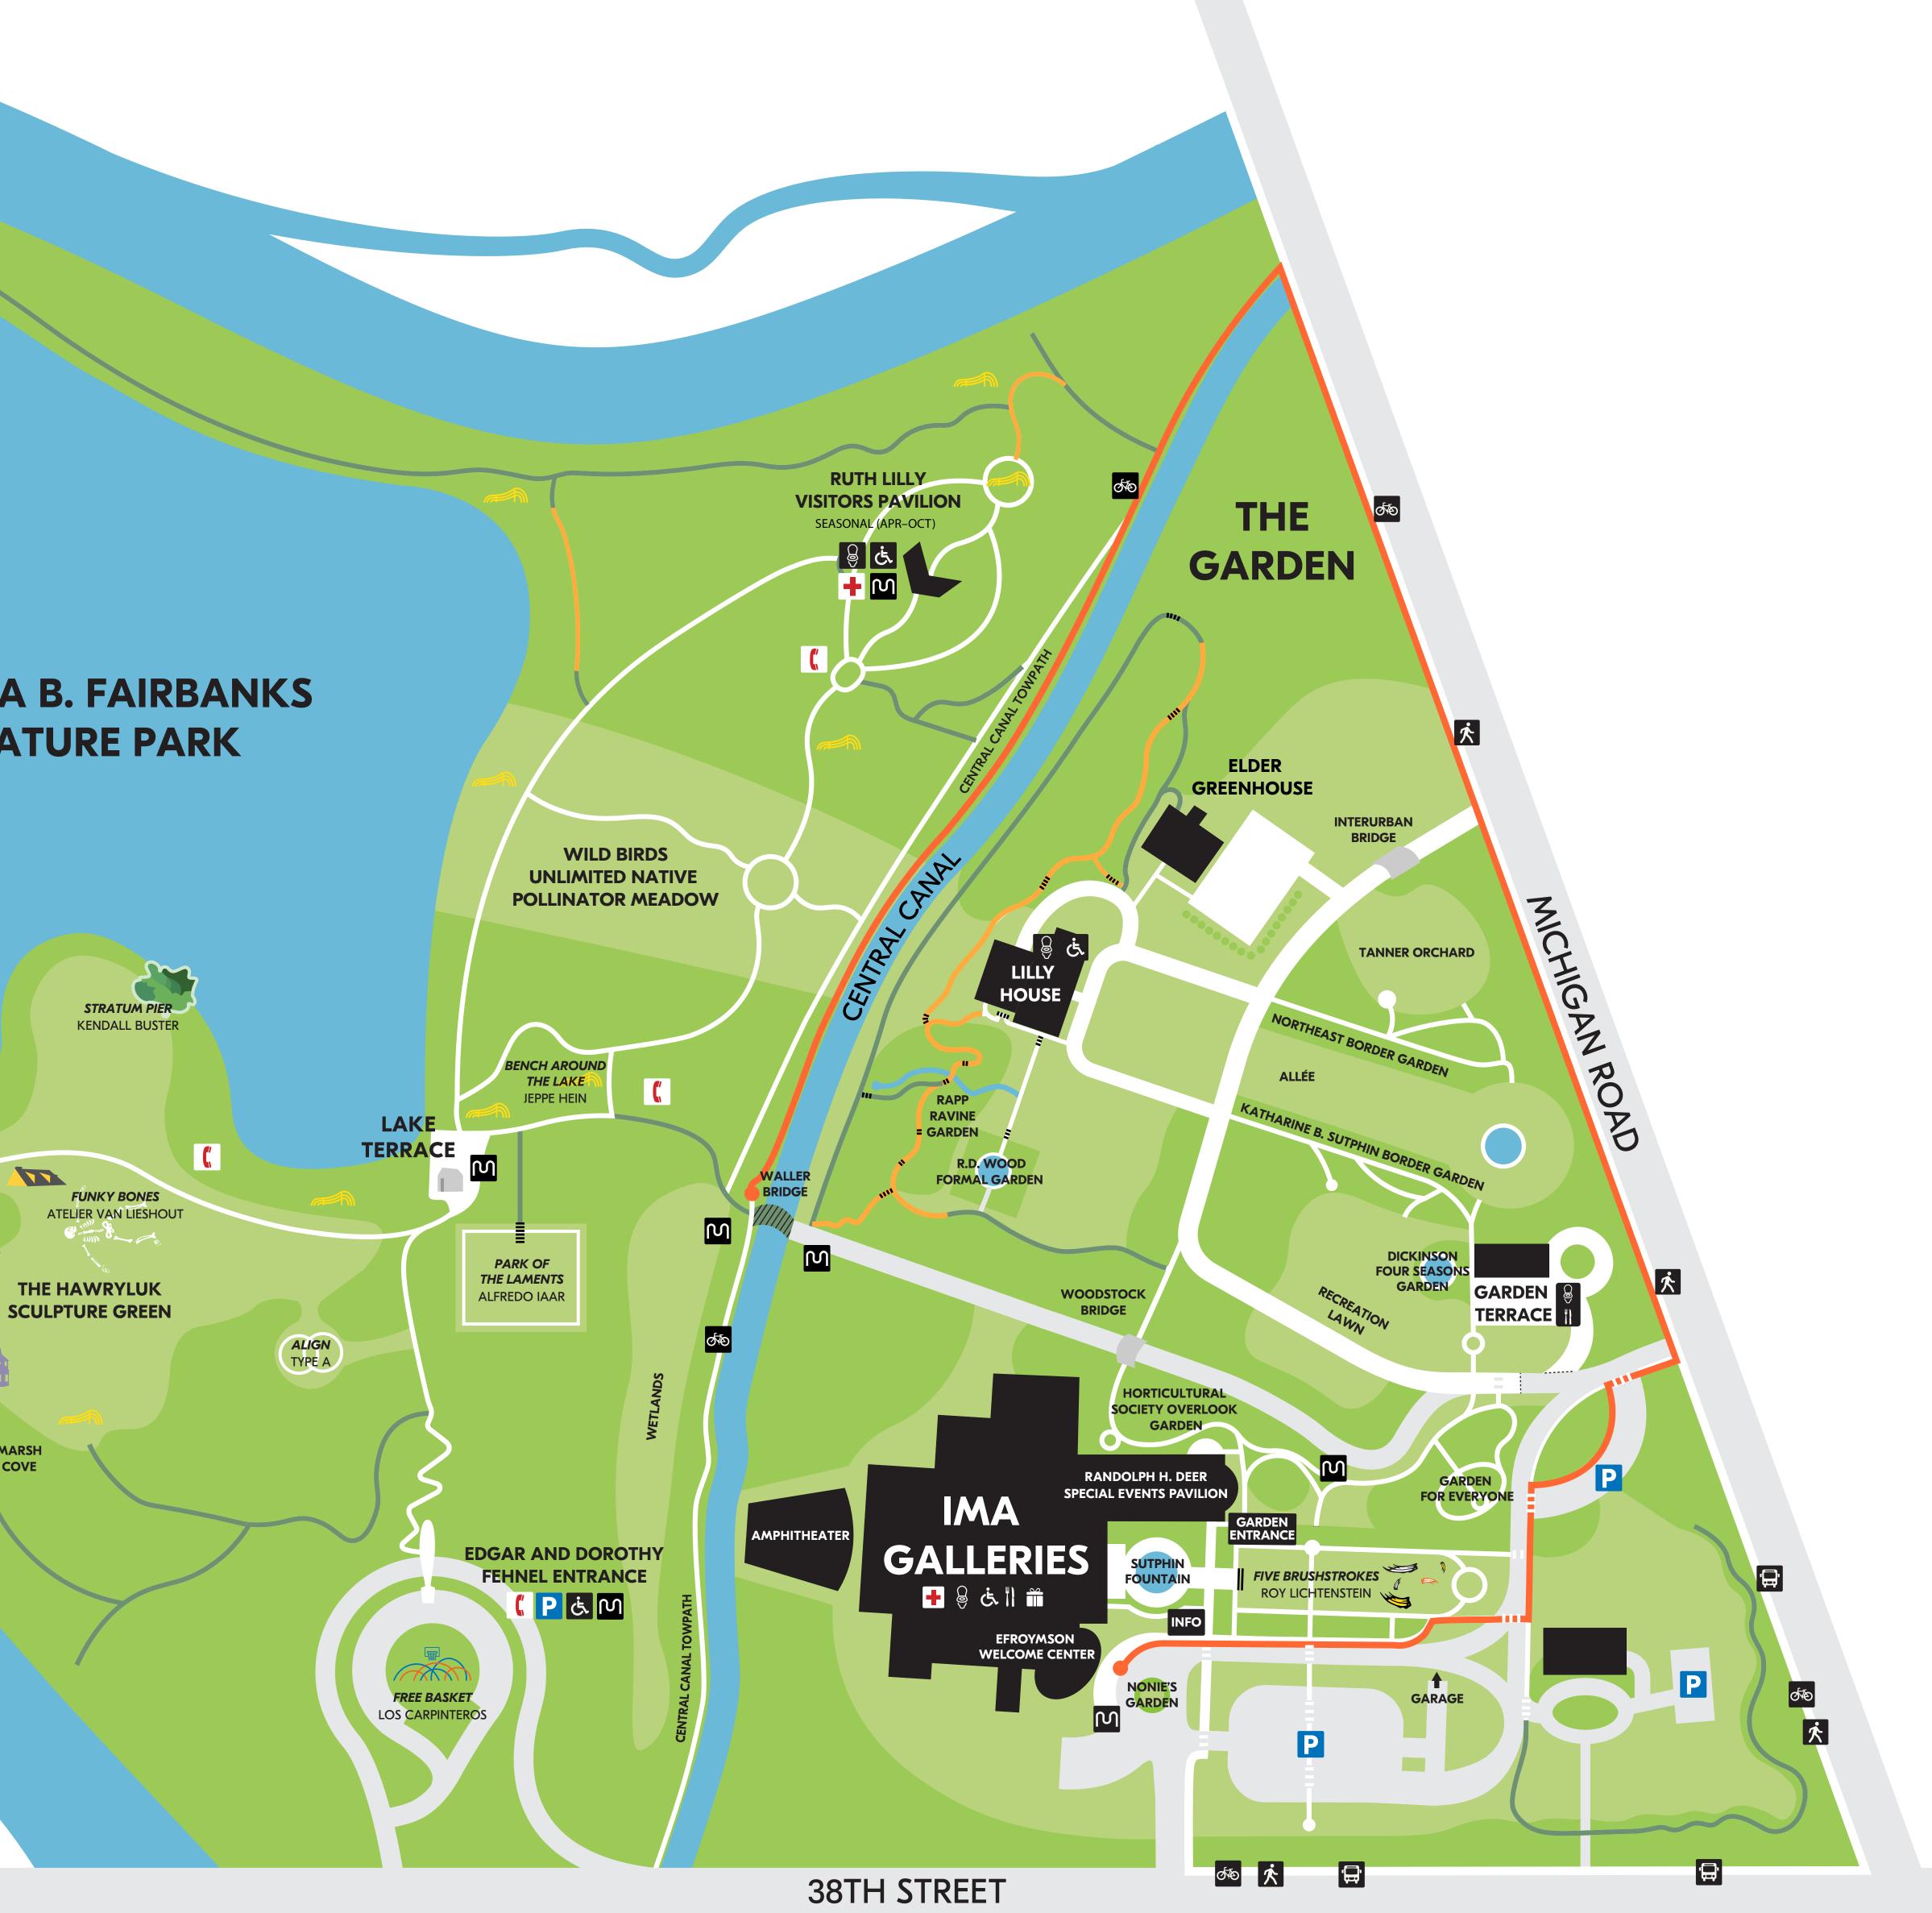

## **THE VIRGINIA B. FAIRBANKS ART & NATURE PARK**

MARSH COVE

BLAKE BRIDGE

| (       | Call Box                                             |
|---------|------------------------------------------------------|
| Ρ       | Parking                                              |
| +       | First Aid                                            |
| Ş       | Restrooms                                            |
| بې      | ADA Accessible                                       |
| ক্র্যুত | Bicycle Path                                         |
| տ       | Bicycle Racks                                        |
| 숬       | Walking Path                                         |
|         | Gift Shop                                            |
|         | Food & Beverage                                      |
| Ţ       | Bus Stop                                             |
|         | ADA Accessible Path                                  |
|         | Steep Path                                           |
|         | Natural Path                                         |
| ••      | Path from Fairbanks<br>Park to IMA (. <i>75 mi</i> ) |
|         | Bridge Open<br>Sat. & Sun.                           |
|         | Bench Around the Lake                                |