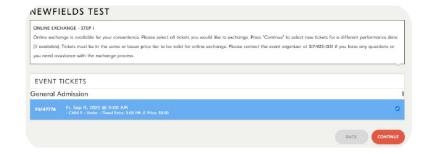

## Step 5: Click exchange.

Step 6: Select the tickets you would like to exchange by checking the box on the far right. Click Continue.

Step 7: Select a ticket of equal or lesser value for the new date and time you would like to exchange for.