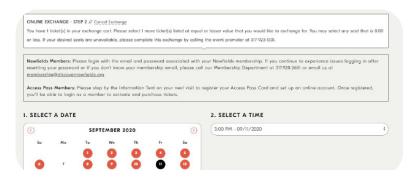

## Step 5: Click exchange.

Step 6: Select the tickets you would like to exchange by checking the box on the far right. Click Continue.

Step 7: Select a ticket of equal or lesser value for the new date and time you would like to exchange for.