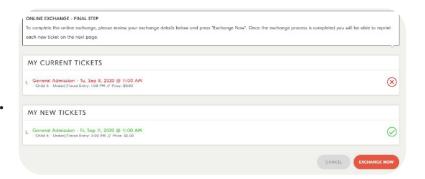

**Step 8:** Confirm that you have selected your desired exchange date and time. Click Exchange Now.

Congratulations! Your newly exchanged tickets will now be available in your account highlighted in blue.