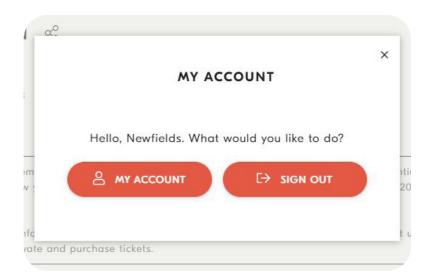

## How to Exchange Your Tickets Online

You can exchange your tickets free of charge up to a week before your ticket time through your Newfields account. For exchanges made within seven days of your ticket, a \$5 fee per ticket will be charged. No exchanges will be made within 24 hours of your planned date.

To exchange your tickets online, you must have been logged into your account at checkout.

## **Step I:** Go to discover**newfields**.org/checkout.

Step 2: Click Sign In on the top right side of the page. Use your account credentials to sign into your account.



Step 3: Click your name in the top right side of the page.



Step 4: Click My Account.



## Step 5: Click exchange.



Step 6: Select the tickets you would like to exchange by checking the box on the far right. Click Continue.



Step 7: Select a ticket of equal or lesser value for the new date and time you would like to exchange for.



**Step 8:** Confirm that you have selected your desired exchange date and time. Click Exchange Now.



Congratulations! Your newly exchanged tickets will now be available in your account highlighted in blue.