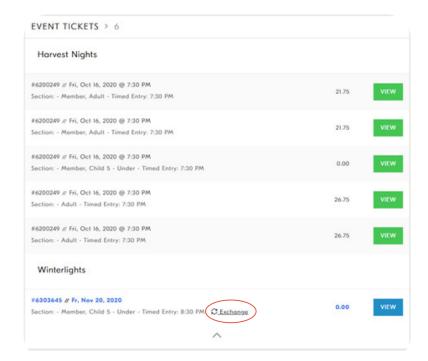

## Step 5: Click exchange.

Step 6: Select the tickets you would like to exchange by checking the box on the far right. Click Continue.

Step 7: Select a ticket of equal or lesser value for the new date and time you would like to exchange for.

**Step 8:** Confirm that you have selected your desired exchange date and time. Click Exchange Now.

Congratulations! Your newly exchanged tickets will now be available in your account highlighted in blue.