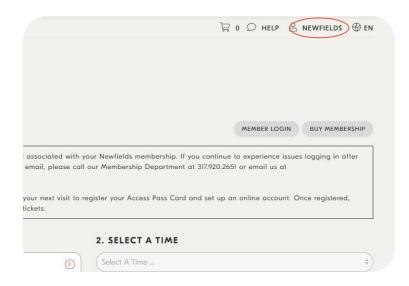

## **Step I:** Go to discover**newfields**.org/checkout.

Step 2: Click Sign In on the top right side of the page. Use your account credentials to sign into your account.

Step 3: Click your name in the top right side of the page.

Step 4: Click My Account.