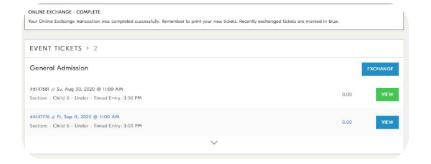

**Step 8:** Confirm that you have selected your desired exchange date and time. Click Exchange Now.

Congratulations! Your newly exchanged tickets will now be available in your account highlighted in blue.