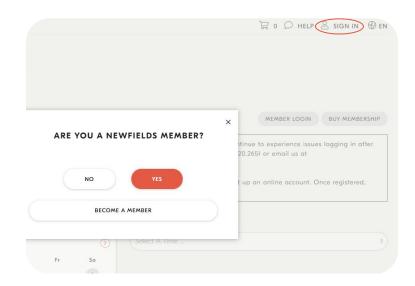

## **Step I:** Go to discover**newfields**.org/checkout.

Step 2: Click Sign In on the top right side of the page. Use your account credentials to sign into your account.

Step 3: Click your name in the top right side of the page.